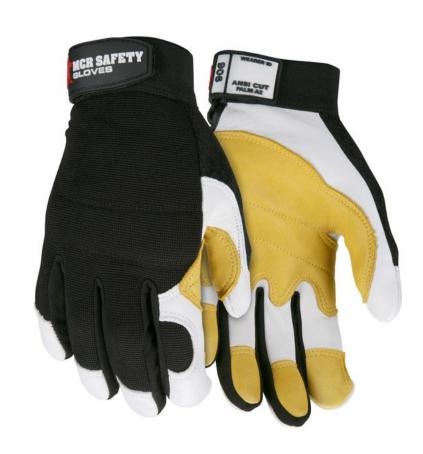

### **PRODUCT DESCRIPTION:**

Not just for the pit crew. MCR Safety Multi-Task glove styles are constructed from an assortment of premium materials. Most styles feature Clarino® or other synthetic leathers. Additionally, premium grain deerskin and goatskin styles compliment this series. The 906 features a white grain goatskin palm with a yellow patch palm and fingertips. It also features a black Nylon/Spandex back that is breathable & flexible, foam knuckle protection, and an adjustable hook and loop wrist closure.

#### **FEATURES:**

- Nylon/Spandex back is breathable, flexible, and comfortable
- White grain goatskin palm with yellow goatskin patch and fingetips
- Foam knuckle protection
- Adjustable hook and loop wrist closure