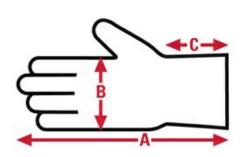

## 906 MCR Safety Multi-Task

Multi-Task
Specification Sheet

| Item No: | Size:      | A:    | B:   | C:   | Case Weight | UOM Weight |
|----------|------------|-------|------|------|-------------|------------|
|          |            |       |      |      |             |            |
| 906XXL   | XX - Large | 0     | 0    | N/A  | 26.136 lb.  | 0.363      |
| 906M     | Medium     | 9.60  | 4.30 | 1.50 | 21.672 lb.  | 0.301      |
| 906S     | Small      | 8.95  | 4.38 | 1.25 | 19.224 lb.  | 0.267      |
| 906L     | Large      | 8.95  | 4.38 | 1.25 | 23.040 lb.  | 0.320      |
| 906XL    | X - Large  | 10.40 | 4.70 | 1.50 | 24.624 lb.  | 0.342      |