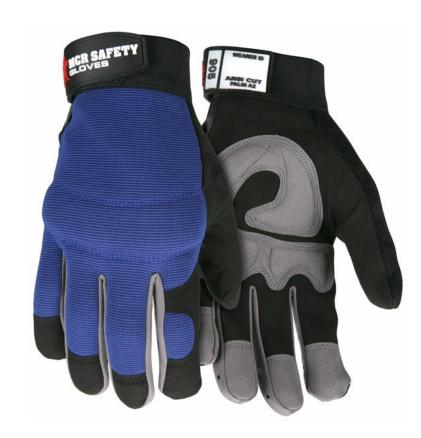

### **PRODUCT DESCRIPTION:**

Not just for the pit crew. MCR Safety Multi-Task glove styles are constructed from an assortment of premium materials. Most styles feature Clarino® or other synthetic leathers. Additionally, premium grain deerskin and goatskin styles compliment this series. The 905 features a black synthetic leather palm with gray "G" shape foam palm padding. It also features a comfortable blue Nylon / Spandex back, knuckle protection, vented finger sidewalls, and adjustable hook and loop wrist closure.

#### **FEATURES:**

- Nylon Spandex back for a snug fit
- Synthetic leather palm
- G shape foam palm padding
- Adjustable Hook and loop wrist closure

Airport , Stamping, Warehousing, Automotive , Construction, Farming, Landscaping, Shipping / receiving

#### **TECHNICAL DATA FOR: 905**

Series MCR Safety Multi-Task

Material GroupMulti-TaskProduct TypeMulti-TaskGlove SizeLargeMaterialSynthetic

**Leather Cut** Suede Synthetic

Leather TypeSyntheticGradePremiumFeaturesFourchettsLiningUnlinedPatternGunnThumb StyleWing