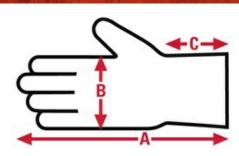

## 905 MCR Safety Multi-Task

Multi-Task
Specification Sheet

| Item No: | Size:      | A:    | B:   | C:   | Case Weight | UOM Weight |
|----------|------------|-------|------|------|-------------|------------|
|          |            |       |      |      |             |            |
| 905XXL   | XX - Large | 10.10 | 4.85 | 1.25 | 19.296 lb.  | 0.268      |
| 905M     | Medium     | 8.95  | 4.45 | 1.25 | 16.848 lb.  | 0.234      |
| 905XL    | X - Large  | 9.95  | 4.80 | 1.25 | 18.072 lb.  | 0.251      |
| 905L     | Large      | 9.40  | 4.50 | 1.25 | 16.992 lb.  | 0.236      |
| 905S     | Small      | 8.95  | 4.38 | 1.25 | 13.032 lb.  | 0.181      |