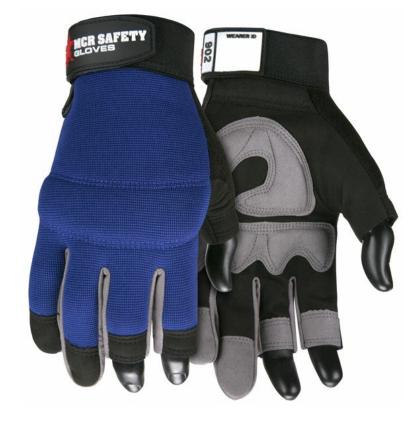

### **PRODUCT DESCRIPTION:**

Not just for the pit crew. MCR Safety Multi-Task glove styles are constructed from an assortment of premium materials. Most styles feature Clarino® or other synthetic leathers. Additionally, premium grain deerskin and goatskin styles compliment this series. The 902 features a 3 fingerless design and a black synthetic leather palm with gray "G" shape gel palm padding. It also features a comfortable blue Spandex® back, knuckle protection, vented finger sidewalls, and adjustable hook and loop wrist closure.

#### **FEATURES:**

- 3 fingerless design
- Nylon Spandex® back for a snug fit
- Synthetic leather palm
- G shape gel palm padding
- Adjustable Hook and loop wrist closure

#### **APPLICATIONS:**

Airport, Stamping, Warehousing