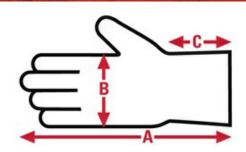

# 902 MCR Safety Multi-Task

Multi-Task
Specification Sheet

| Item No: | Size:     | A:   | B:   | C:   | Case Weight | UOM Weight |
|----------|-----------|------|------|------|-------------|------------|
|          |           |      |      |      |             |            |
| 902L     | Large     | 8.95 | 4.38 | 1.25 | 15.984 lb.  | 0.222      |
| 902XL    | X - Large | 9.95 | 4.85 | 1.25 | 13.896 lb.  | 0.193      |
| 902S     | Small     | 8.95 | 4.38 | 1.25 | 15.480 lb.  | 0.215      |
| 902M     | Medium    | 9.25 | 4.45 | 1.25 | 15.336 lb.  | 0.213      |