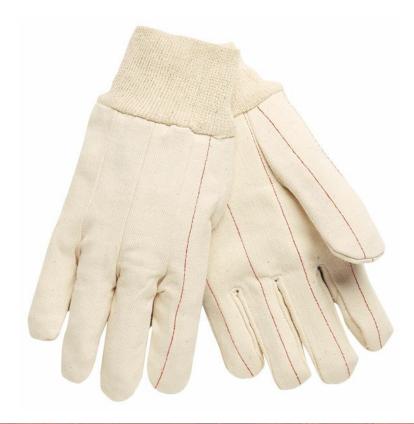

## **PRODUCT DESCRIPTION:**

With two layers of protective palm fabric, the 9018C is constructed with a 18 ounce nap-in 100% cotton material and sewn with red thread. The knit wrist makes it a comfortable option that is easy to wear. Perfect for those applications requiring protection from low heat applications.

## **FEATURES:**

- 18 oz. 100% Cotton, Nap-In
- Two layers of fabric quilted together for additional wear and low temperature protection
- Straight thumb
- Knit wrist
- Cool and comfortable