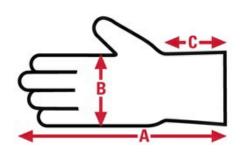

# 9018C Double Palm Specification Sheet

| Item No: | Size: | A:    | B:   | C:   | Case Weight | UOM Weight |
|----------|-------|-------|------|------|-------------|------------|
|          |       |       |      |      |             |            |
| 9018C    | Large | 10.75 | 5.25 | 2.50 | 35.940 lb.  | 2.995      |