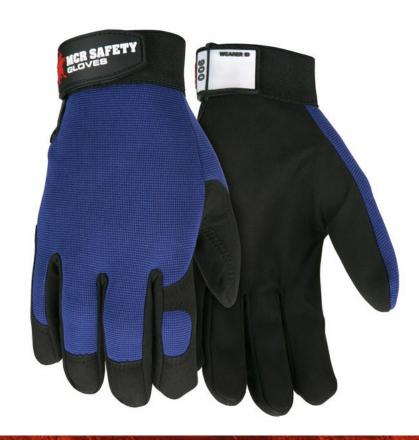

#### **PRODUCT DESCRIPTION:**

MCR Safety Multi-Task glove styles are constructed from an assortment of premium materials. Most styles feature Clarino® or other synthetic leathers. Additionally, premium grain deerskin and goatskin styles compliment this series. Clarino® and synthetic leathers improve hand protection by providing greater functions and feel by being more soft and flexible than traditional materials. These synthetic materials are also more environmentally friendly than chrome tanned leather. The 900 series features Clarino® Synthetic leather in the palm, spandex foam back, and hook and loop adjustable wrist closure.

#### **FEATURES:**

- Clarino® Synthetic Leather Palm
- Blue Spandex Back
- Hook and Loop Adjustable Wrist Closures