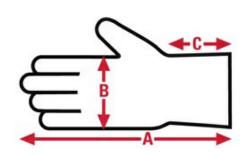

# 900 MCR Safety Multi-Task

Multi-Task
Specification Sheet

| Item No: | Size:      | A:    | B:   | C:   | Case Weight | UOM Weight |
|----------|------------|-------|------|------|-------------|------------|
|          |            |       |      |      |             |            |
| 900XL    | X - Large  | 9.95  | 4.85 | 1.25 | 15.912 lb.  | 0.221      |
| 900XXL   | XX - Large | 10.10 | 4.85 | 1.25 | 17.640 lb.  | 0.245      |
| 900S     | Small      | 8.95  | 4.38 | 1.25 | 14.832 lb.  | 0.206      |
| 900L     | Large      | 9.60  | 4.50 | 1.25 | 15.552 lb.  | 0.216      |
| 900M     | Medium     | 9.25  | 4.45 | 1.25 | 14.976 lb.  | 0.208      |