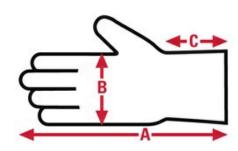

# 8808 Specification Sheet

| Item No: | Size: | A:    | B:   | C:   | Case Weight | UOM Weight |
|----------|-------|-------|------|------|-------------|------------|
|          |       |       |      |      |             |            |
| 8808     | Large | 10.25 | 5.25 | 2.50 | 50.650 lb.  | 2.026      |