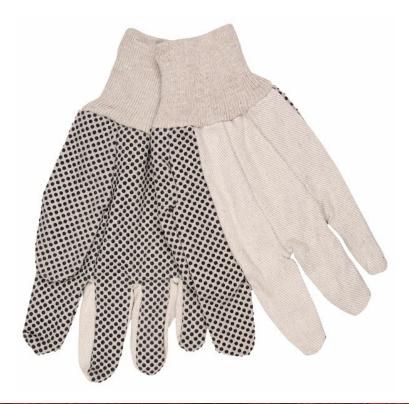

### **PRODUCT DESCRIPTION:**

Cotton canvas gloves are typically designed for general purpose applications. They keep your hands clean and cool. Dotted version provide grip and additional abrasion resistance. The 8808 features a medium weight 8 oz. cotton canvas, black PVC dots on the palm and thumb, and a knit wrist. It is cool and comfortable for long term wear.

## **FEATURES:**

- 8 oz. Regular Weight Cotton Canvas
- Black PVC Dots on Palm and Thumb
- Clute Pattern, Knit Wrist
- Straight Thumb

### **APPLICATIONS:**

Agriculture, Construction, Landscaping, Warehousing