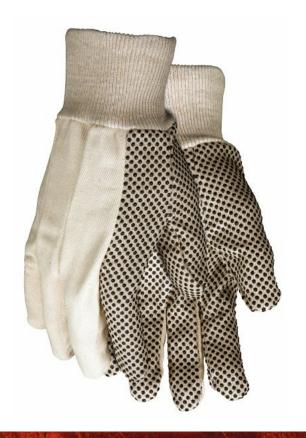

#### **PRODUCT DESCRIPTION:**

Cotton canvas gloves are typically designed for general purpose applications. They keep your hands clean and cool. Dotted version provide grip and additional abrasion resistance. The 8800C features premium heavy weight 10 oz. cotton canvas, black PVC dots on the palm and thumb, and a knit wrist.

#### **FEATURES:**

- 10 oz. Premium Heavy Weight Cotton Canvas
- Black PVC Dots on Palm and Thumb
- Clute Pattern, Knit Wrist
- Straight Thumb