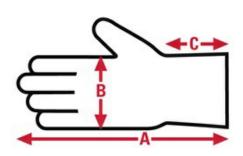

# 8800C Specification Sheet

| Item No: | Size: | A:    | B:   | C:   | Case Weight | UOM Weight |
|----------|-------|-------|------|------|-------------|------------|
|          |       |       |      |      |             |            |
| 8800C    | Large | 10.25 | 5.25 | 2.50 | 58.650 lb.  | 2.346      |