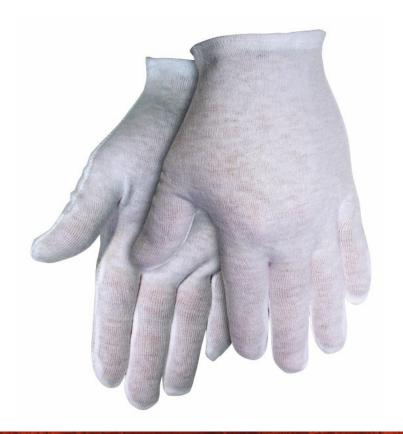

#### **PRODUCT DESCRIPTION:**

When you need the job to stay clean and spotless our Lisle Inspector gloves are the perfect choice. They can be worn alone or used as glove liners. The 8621C features medium weight 100% cotton for excellent comfort and durability. Hemmed, Ladies size. \*Sold by Case Only\*

#### **FEATURES:**

- Medium Weight 100% Cotton
- Breathable fabric helps hands cool
- Reversible and Hemmed
- Comfortable and light weight
- Ladies Size