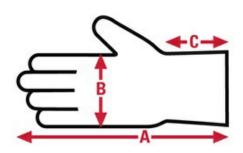

# 8621C

Inspectors
Specification Sheet

| Item No: | Size: | A:   | B: | C:  | Case Weight | UOM Weight |
|----------|-------|------|----|-----|-------------|------------|
|          |       |      |    |     |             |            |
| 8621C    | Small | 8.50 | 4  | N/A | 20.550 lb.  | 0.411      |