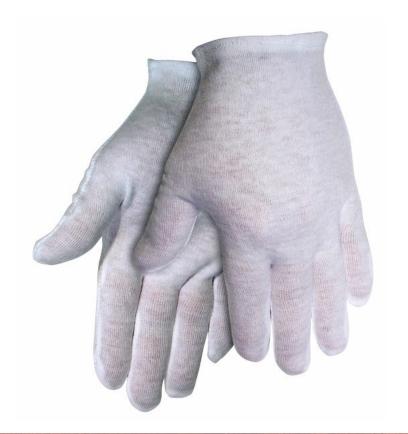

#### **PRODUCT DESCRIPTION:**

When you need the job to stay clean and spotless our Lisle Inspector gloves are the perfect choice. They can be worn alone or used as glove liners. The 8620C features medium weight 100% cotton for excellent comfort and durability, Hemmed. \*Sold by Case Only\*

#### **FEATURES:**

- Medium Weight 100% Cotton
- Breathable fabric helps hands cool
- Reversible and Hemmed
- Comfortable and light weight