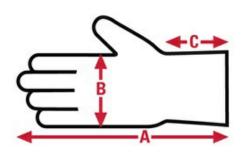

# 8620C

Inspectors
Specification Sheet

| Item No: | Size: | A:   | B: | C:  | Case Weight | UOM Weight |
|----------|-------|------|----|-----|-------------|------------|
|          |       |      |    |     |             |            |
| 8620C    | Large | 8.50 | 4  | N/A | 23.700 lb.  | 0.474      |