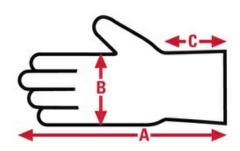

# **8516S**

**Chores**Specification Sheet

| Item No: | Size: | A:    | B:   | C:   | Case Weight | UOM Weight |
|----------|-------|-------|------|------|-------------|------------|
|          |       |       |      |      |             |            |
| 8516S    | Large | 10.50 | 5.50 | 2.50 | 44.736 lb.  | 3.728      |