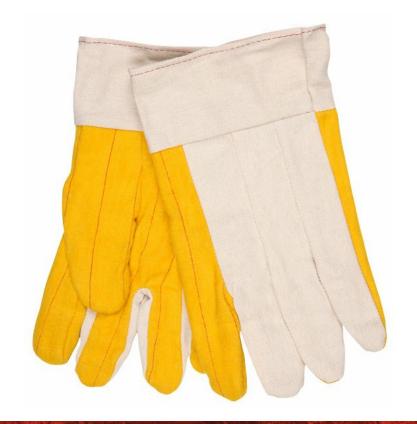

#### **PRODUCT DESCRIPTION:**

Two levels of canvas material and a quilted palm provide for comfort and dexterity for light duty work. The 8516S is a golden chore glove with a three finger natural canvas fabric back and fleece quilted palm. The 2.5" Safety Cuff offers extended protection.

## **FEATURES:**

- Gold fleece palm
- Two layers of canvas material quilted on palms for multipurpose use
- Absorbent
- 2.5 inch safety cuff
- Cool and Comfortable