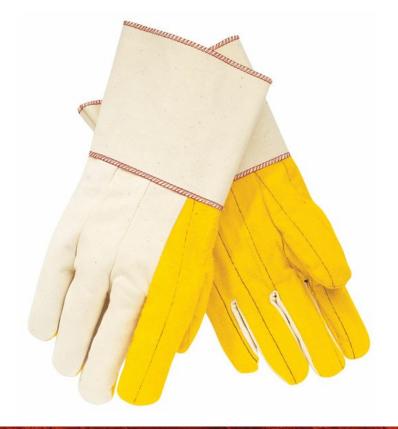

#### **PRODUCT DESCRIPTION:**

Two levels of canvas material and a quilted palm provide for comfort and dexterity for light duty work. The 8516G is a golden chore glove with a three finger natural canvas fabric back and fleece quilted palm. The 5 inch plasticized guantlett cuff provides additional safety.

#### **FEATURES:**

- Two layers of canvas material quilted on palms for multipurpose use
- Absorbent
- Gold fleece palm

### **APPLICATIONS:**

Agriculture, Farming, Landscaping