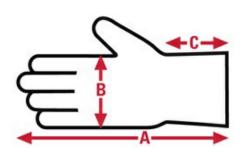

## 8516G

**Chores**Specification Sheet

| Item No: | Size: | A:    | B:   | C:   | Case Weight | UOM Weight |
|----------|-------|-------|------|------|-------------|------------|
|          |       |       |      |      |             |            |
| 8516G    | Large | 12.50 | 5.50 | 4.50 | 26.028 lb.  | 4.338      |