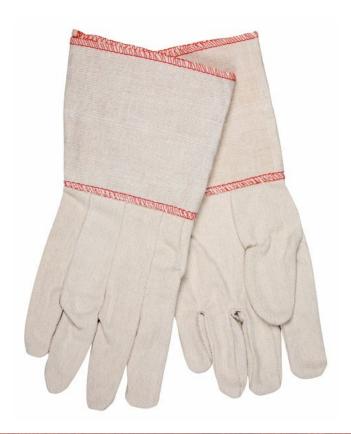

#### **PRODUCT DESCRIPTION:**

Cotton canvas gloves are ideal for general purpose applications. They keep your hands clean and cool. The most popular fabric weights are 8 oz., 10oz., and 12 oz. The 8200G is made with quality 10 oz. cotton canvas. It also features a 4.5" plasticized gauntlet cuff and straight thumb.

#### **FEATURES:**

- 10 ounce Natural Cotton Canvas
- Clute Pattern with Straight Thumb
- 4.5" Plasticized Gauntlet Cuff

#### **APPLICATIONS:**

Carpentry, Construction, Landscaping, Oil and Gas Industry