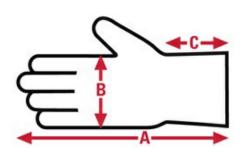

# 8200G

**Hand Protection Specification Sheet** 

| Item No: | Size: | A:    | B: | C: | Case Weight | UOM Weight |
|----------|-------|-------|----|----|-------------|------------|
|          |       |       |    |    |             |            |
| 8200G    | Large | 13.00 | 5  | 5  | 29.988 lb.  | 2.499      |