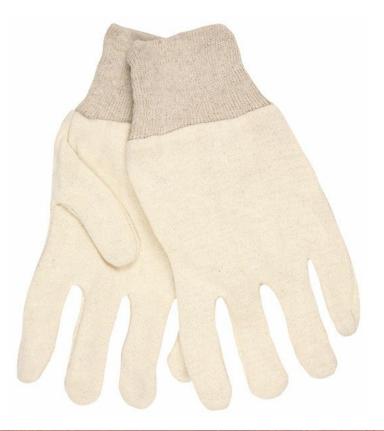

## **PRODUCT DESCRIPTION:**

Jersey gloves have been used for generations as a light weight, comfortable option for light duty. The 8000I and 8002I are made from an 8 ounce weight material and are natural color, 100% cotton jersey made in a reversible pattern. 8000I = men's sizing. 8002I = Ladies sizing. (8000i available in vending packaged option - VP8000i).

#### TECHNICAL DATA FOR: 80001

| Material Group | Cotton     | Weight | 8 oz |
|----------------|------------|--------|------|
| Product Type   | Jersey     |        |      |
| Glove Size     | Large      |        |      |
| Material       | Jersey     |        |      |
| Features       | Reversible |        |      |
| Pattern        | Reversible |        |      |
| Thumb Style    | Straight   |        |      |
| Made In        | China,USA  |        |      |