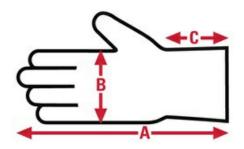

| Item No: | Size: | A:     | B: | C:   | Case Weight | UOM Weight |
|----------|-------|--------|----|------|-------------|------------|
|          |       |        |    |      |             |            |
| 80001    | Large | 10.000 | 5  | 2.50 | 33.275 lb.  | 1.331      |