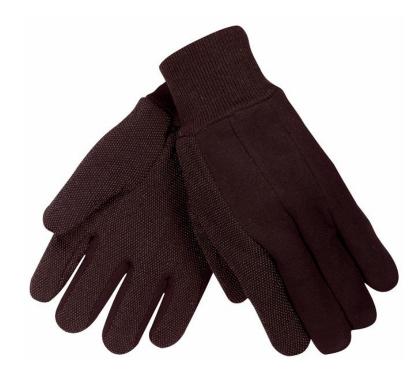

## **PRODUCT DESCRIPTION:**

Brown jersey gloves have been used for generations as a light weight, comfortable option for light duty. Brown jersey gloves are available in many weights, patterns, and even some with dots for grip. The 7810 is a clute pattern glove. The cotton/polyester blend is excellent for laundering. It features mini-dots on the palm and forefinger for grip and abrasion resistance.

### **FEATURES:**

- Mini-Dotted palm and Forefinger for Grip and Abrasion Resistance
- Breathable
- Clute pattern