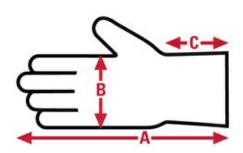

# 7810 Dotted Specification Sheet

| Item No: | Size: | A:   | B:   | C:   | Case Weight | UOM Weight |
|----------|-------|------|------|------|-------------|------------|
|          |       |      |      |      |             |            |
| 7810     | Large | 9.75 | 4.75 | 2.50 | 38.925 lb.  | 1.557      |