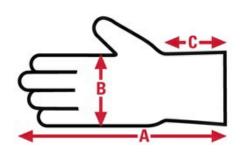

# 7802 Dotted Specification Sheet

| Item No: | Size: | A:   | B: | C:   | Case Weight | UOM Weight |
|----------|-------|------|----|------|-------------|------------|
|          |       |      |    |      |             |            |
| 7802     | Large | 9.00 | 4  | 2.50 | 18.675 lb.  | 0.747      |