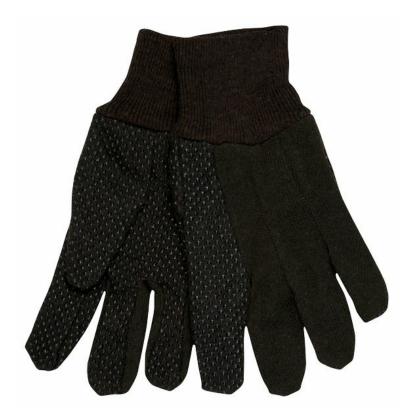

### **PRODUCT DESCRIPTION:**

Brown jersey gloves have been used for generations as a light weight, comfortable option for light duty. Brown jersey gloves are available in many weights, patterns, and even some with dots for grip. The 7800 is a clute pattern glove. The cotton/polyester blend is excellent for laundering. The 7802 features dots on the palm and forefinger for grip and abrasion resistance. Ladies sizing.

### **TECHNICAL DATA FOR:** 7802

Material GroupCottonProduct TypeDottedGlove SizeLargeMaterialJerseyPatternCluteThumb StyleStraight

Made In China

Weight 8 oz

MCR Safety - 1255 Schilling Blvd. W. - Collierville, TN 38017 - USA Phone: 901-795-5810 - Toll Free: 800-955-6887 - Fax: 800-999-3908 - Web: www.mcrsafety.com