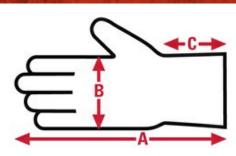

## 6062 Nitri Shield Stealth Extra

**Disposable**Specification Sheet

| Item No: | Size:      | A:     | B:    | C:  | Case Weight | UOM Weight |
|----------|------------|--------|-------|-----|-------------|------------|
|          |            |        |       |     |             |            |
| 6062XL   | X - Large  | 12.007 | 4.527 | N/A | 24.843 lb.  | 24.843     |
| 6062L    | Large      | 11.811 | 4.213 | N/A | 23.257 lb.  | 23.257     |
| 6062S    | Small      | 11.260 | 3.543 | N/A | 21.132 lb.  | 21.132     |
| 6062XXL  | XX - Large | 12.362 | 4.921 | N/A | 26.653 lb.  | 26.653     |
| 6062M    | Medium     | 11.615 | 3.858 | N/A | 22.271 lb.  | 22.271     |