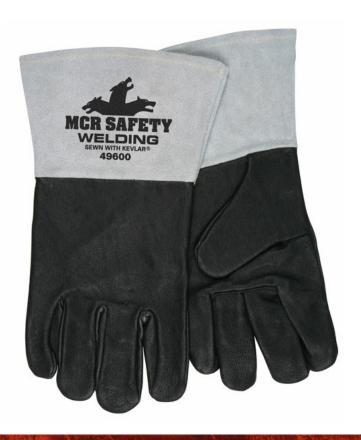

#### **PRODUCT DESCRIPTION:**

Only the finest top grain leather go into our MIG/TIG welding options. Sewn with Kevlar® thread to resist sparks and sharp metals which can unravel most gloves, you will find these gloves a great long-term value. Low heat welding often requires optimal dexterity which affords great attention to detail. You'll find features on the 49600 include Premium grade black grain pigskin leather, 4.5" gray split cowskin gauntlet cuff, Wing thumb and DuPont™ Kevlar® stitching.

### **FEATURES**:

- Premium Top Grain pigskin
- Full sock lining
- Sewn with super-strong, heat-resistant DuPont™ Kevlar® thread
- 4.5" Gray Split Cowhide Gauntlet Cuff

Ship building, Construction, Millwright operations, Mig/Tig

#### **TECHNICAL DATA FOR:** 49600

**Series** Memphis Welding

Leather **Material Group Product Type** Welder **Glove Size** Large Material Leather **Leather Cut** Grain **Leather Type** Pig Skin Grade Premium