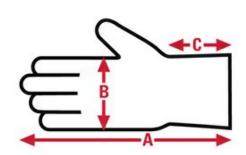

# 49600 Memphis Welding

Welder Specification Sheet

| Item No: | Size:     | A:     | B:    | C:    | Case Weight | UOM Weight |
|----------|-----------|--------|-------|-------|-------------|------------|
|          |           |        |       |       |             |            |
| 49600S   | Small     | 11.250 | 4.750 | 4     | 28.182 lb.  | 4.697      |
| 49600XL  | X - Large | 12.630 | 4.88  | 4.500 | 32.688 lb.  | 5.448      |
| 49600M   | Medium    | 12.250 | 4.630 | 4.500 | 28.542 lb.  | 4.757      |
| 49600L   | Large     | 12.370 | 4.750 | 4.500 | 30.474 lb.  | 5.079      |