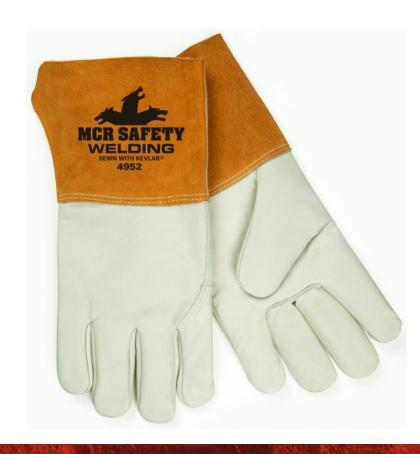

### **PRODUCT DESCRIPTION:**

Only the finest top grain leather go into our MIG/TIG welding options. Sewn with Kevlar® thread to resist sparks and sharp metals which can unravel most gloves, you will find these gloves a great long-term value. Low heat welding often requires optimal dexterity which affords great attention to detail. You'll find features on the 4952 include Select grade cream grain cow leather, 4.5" russet split gauntlet cuff, Wing thumb and DuPont™ Kevlar® stitching.

### **FEATURES:**

- Select Grade Grain Cowhide
- Wing Thumb
- Sewn with super-strong, heat-resistant DuPont™ Kevlar® thread
- 4.5" Split Cowhide Gauntlet Cuff

Ship building, Concrete, Foundry, Iron work , Metal fabrication, Mig/Tig, Steel Work, Welding

## **TECHNICAL DATA FOR: 4952**

**Material Group** Leather **Product Type** Welder **Glove Size** Large Material Leather **Leather Cut** Split Shoulder **Leather Type** Cow Skin Grade Select Grade **Features** Sewn With KEVLAR