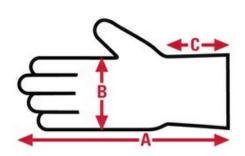

## 4952 Welder Specification Sheet

| Item No: | Size:     | A:     | B:    | C:    | Case Weight | UOM Weight |
|----------|-----------|--------|-------|-------|-------------|------------|
|          |           |        |       |       |             |            |
| 4952L    | Large     | 12.370 | 4.750 | 4.500 | 28.260 lb.  | 4.710      |
| 4952XL   | X - Large | 12.630 | 4.88  | 4.500 | 30.426 lb.  | 5.071      |
| 4952M    | Medium    | 12.130 | 4.63  | 4.500 | 25.980 lb.  | 4.330      |