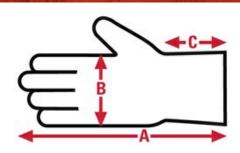

# 3500 Big Buck Drivers Specification Sheet

| Item No: | Size:      | A:     | B:    | C:  | Case Weight | UOM Weight |
|----------|------------|--------|-------|-----|-------------|------------|
|          |            |        |       |     |             |            |
| 3500M    | Medium     | 9.250  | 4.500 | N/A | 18.354 lb.  | 3.059      |
| 3500XXL  | XX - Large | 10.000 | 5.250 | N/A | 22.212 lb.  | 3.702      |
| 3500XL   | X - Large  | 9.850  | 5     | N/A | 17.586 lb.  | 2.931      |
| 3500L    | Large      | 9.750  | 4.75  | N/A | 19.434 lb.  | 3.239      |
| 3500S    | Small      | 8.81   | 4.45  | N/A | 17.274 lb.  | 2.879      |