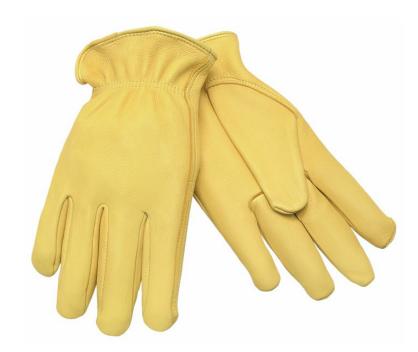

## **PRODUCT DESCRIPTION:**

Deerskin is naturally soft and has exceptional durability! Offers all day comfort with less hand fatigue. The Big Buck 3500 series features; premium deer skin, shirred elastic back, rolled leather hem, and keystone thumb pattern.

### **FEATURES:**

- Premium Grade Grain Deerskin
- Keystone Thumb
- Shirred Elastic Back
- Rolled Leather Hem

### **TECHNICAL DATA FOR:** 3500

Big Buck **Series Material Group** Leather **Product Type** Drivers **Glove Size** Large Material Leather **Leather Cut** Grain **Leather Type** Deer Skin Grade Premium