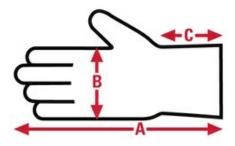

MCR Safety - 1255 Schilling Blvd. W. - Collierville, TN 38017 - USA Phone: 901-795-5810 - Toll Free: 800-955-6887 - Fax: 800-999-3908 - Web: www.mcrsafety.com

**Drivers** Specification Sheet

| Item No: | Size:     | A:   | B:   | <b>C</b> : | Case Weight | UOM Weight |
|----------|-----------|------|------|------------|-------------|------------|
|          |           |      |      |            |             |            |
| 3460S    | Small     | 8.81 | 4.45 | N/A        | 39.800 lb.  | 3.980      |
| 3460M    | Medium    | 8.88 | 4.50 | N/A        | 45.850 lb.  | 4.585      |
| 3460L    | Large     | 9.38 | 4.75 | N/A        | 49.310 lb.  | 4.931      |
| 3460XL   | X - Large | 9.60 | 5    | N/A        | 49.670 lb.  | 4.967      |