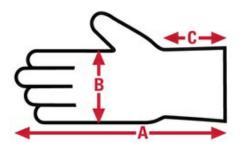

©2019 MCR Safety - All Rights Reserved

| Item No: | Size:      | A: | B: | C:  | Case Weight | UOM Weight |
|----------|------------|----|----|-----|-------------|------------|
|          |            |    |    |     |             |            |
| 3313L    | Large      | 0  | 0  | N/A | 28.520 lb.  | 2.852      |
| 3313S    | Small      | 0  | 0  | N/A | 25.280 lb.  | 2.528      |
| 3313XL   | X - Large  | 0  | 0  | N/A | 32.500 lb.  | 3.250      |
| 3313XXL  | XX - Large | 0  | 0  | N/A | 34.200 lb.  | 3.420      |
| 3313M    | Medium     | 0  | 0  | N/A | 27.820 lb.  | 2.782      |