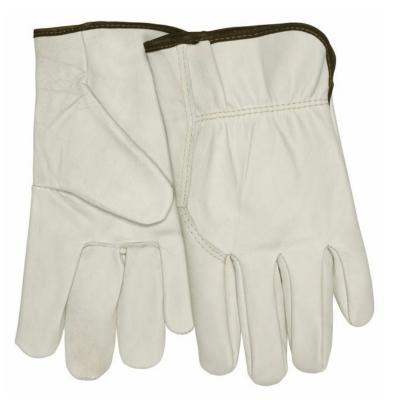

## **PRODUCT DESCRIPTION:**

From wranglin' to buildin', these gloves are tough for the job! Cowhide is the most commonly used leather due to availability. Characteristics include a good balance between abrasion resistance, dexterity, durability and comfort. The 3214 drivers gloves feature; unlined select grade cow grain leather, shirred elastic back, cotton hemmed, and a wing thumb pattern.

#### FEATURES:

- Select Grade Grain Cowhide
- Wing Thumb
- Shirred Elastic Back
- Color-coded hem to identify size