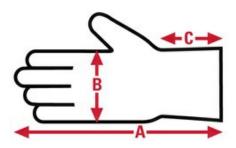

MCR Safety - 1255 Schilling Blvd. W. - Collierville, TN 38017 - USA Phone: 901-795-5810 - Toll Free: 800-955-6887 - Fax: 800-999-3908 - Web: www.mcrsafety.com

©2019 MCR Safety - All Rights Reserved

| Item No: | Size:     | A:    | B:   | C:  | Case Weight | UOM Weight |
|----------|-----------|-------|------|-----|-------------|------------|
|          |           |       |      |     |             |            |
| 3214L    | Large     | 10.11 | 5.03 | N/A | 28.510 lb.  | 2.851      |
| 3214M    | Medium    | 9.33  | 4.66 | N/A | 21.560 lb.  | 2.156      |
| 3214S    | Small     | 8.81  | 4.45 | N/A | 19.520 lb.  | 1.952      |
| 3214XL   | X - Large | 9.60  | 5    | N/A | 31.020 lb.  | 3.102      |