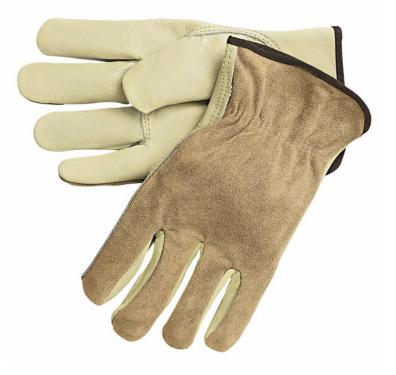

### **PRODUCT DESCRIPTION:**

From wranglin' to buildin', these gloves are tough for the job! Cowhide is the most commonly used leather due to availability. Characteristics include a good balance between abrasion resistance, dexterity, durability and comfort. The 3205 unlined drivers glove features: CV Grade Cow Grain for excellent strength, split Back and Double Palm for Increased longevity, shirred elastic back for enhanced fit and safety, cotton hem and a keystone thumb pattern. (Available in vending packaged option - VP3205).

## **FEATURES:**

- CV Grade Cow Grain Excellent Strength
- Split Back and Double Palm Increased longevity
- Shirred elastic back Enhanced fit and safety
- Keystone Thumb

### **TECHNICAL DATA FOR: 3205**

Material GroupLeatherProduct TypeDriversGlove SizeLargeMaterialLeatherLeather CutGrainLeather TypeCow Skin

**Grade** Competitive Value **Features** Shirred Elastic Back

LiningUnlinedPatternGunnThumb StyleKeystoneThickness0.9 - 1.5 mm