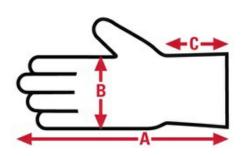

# 3205 Drivers Specification Sheet

| Item No: | Size:      | A:     | B:    | C:  | Case Weight | UOM Weight |
|----------|------------|--------|-------|-----|-------------|------------|
|          |            |        |       |     |             |            |
| 3205S    | Small      | 8.810  | 4.450 | N/A | 28.600 lb.  | 2.860      |
| 3205L    | Large      | 9.680  | 4.850 | N/A | 37.850 lb.  | 3.785      |
| 3205XL   | X - Large  | 10.130 | 5     | N/A | 36.970 lb.  | 3.697      |
| 3205M    | Medium     | 9.250  | 4.580 | N/A | 30.420 lb.  | 3.042      |
| 3205XXL  | XX - Large | 10.480 | 5.250 | N/A | 42.810 lb.  | 4.281      |