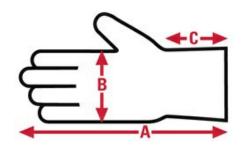

# **TECHNICAL DATA FOR: 300**

Material GroupAccessoriesMaterialPETGFeaturesTriple Slot

Made In USA

| Item No: | Size: | A: | B: | C:  | Case Weight | UOM Weight |
|----------|-------|----|----|-----|-------------|------------|
|          |       |    |    |     |             |            |
| 300      | N/A   | 0  | 0  | N/A | 7.671 lb.   | 2.557      |