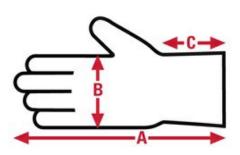

# **1710 Big Jake** Leather Palm Specification Sheet

Made In

China

| Item No: | Size:     | A:    | B:   | C:   | Case Weight | UOM Weight |
|----------|-----------|-------|------|------|-------------|------------|
|          |           |       |      |      |             |            |
| 1710L    | Large     | 12.48 | 5.20 | 4.45 | 49.986 lb.  | 8.331      |
| 1710XL   | X - Large | 12.69 | 5.30 | 4.5  | 54.210 lb.  | 9.035      |
| 1710M    | Medium    | 12.11 | 5.08 | 4.50 | 40.548 lb.  | 6.758      |