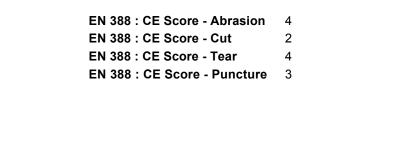

#### TECHNICAL DATA FOR: 1710

| Series         | Big Jake         |
|----------------|------------------|
| Material Group | Leather          |
| Product Type   | Leather Palm     |
| Glove Size     | Large            |
| Material       | Leather          |
| Leather Cut    | Split Side       |
| Leather Type   | Cow Skin         |
| Grade          | Premium          |
| Features       | Sewn With KEVLAR |
| Lining         | Fleece Palm      |
| Pattern        | Gunn             |
| Thumb Style    | Wing             |
| Thickness      | 1.1 - 1.6 mm     |