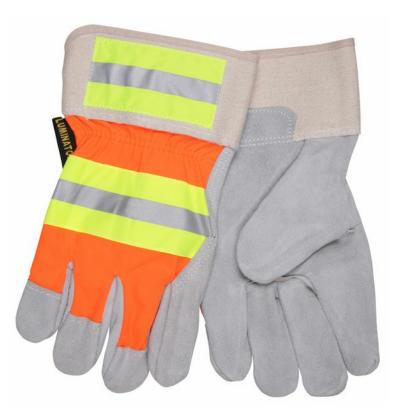

### **PRODUCT DESCRIPTION:**

Do they roll up the sidewalks in your town at sunset? Not in the average American town. Men and women are up way passed sunset working in all types of environments. When the light is low and you need to be seen Luminator gloves will provide the protection you need. The 1440 features "A" select shoulder leather, hi vis orange back with lime contrast and silver relective stripes and a 2.5" rubberized safety cuff.

### FEATURES:

- Hi Vis Orange Back with Lime Contrast and Silver Reflective Stripe
- A Select Shoulder Split Leather
- 2.5" Rubberized Safety Cuff