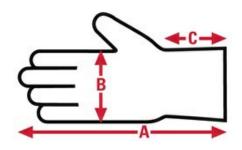

# 1440 Luminator Leather Palm Specification Sheet

| Item No: | Size: | A:     | B: | C:    | Case Weight | UOM Weight |
|----------|-------|--------|----|-------|-------------|------------|
|          |       |        |    |       |             |            |
| 1440L    | Large | 10.500 | 5  | 2.750 | 31.902 lb.  | 5.317      |