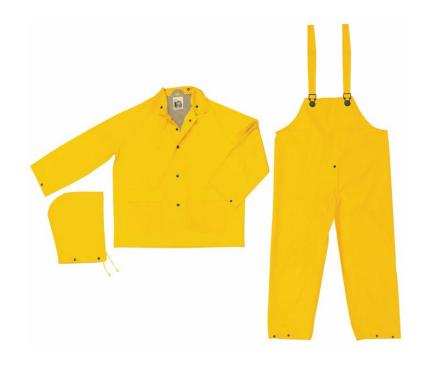

## **PRODUCT DESCRIPTION:**

Don't give up on comfort just because you need value series garments. The Stowaway is loaded with features often found in more expensive rain wear, features that will keep you dry, cool, and comfortable while you work. The Stowaway Series offers a .25mm two ply pvc material that has been laminated together. The 1003 is a yellow three piece suit that features a jacket with hood and bib style pants. The jacket offers a storm fly front with snaps, take up snaps at the wrists, and a detachable hood with drawstring. Bib pants feature a fly front with snap and take up snaps at the waist and ankles.

## **FEATURES:**

- .25mm two ply pvc laminated together
- 3 piece suit includes jacket with detachable drawstring hood and bib pants
- Take up snaps on the wrists and ankles
- Snap front jacket, bib style pants
- Cape ventilated back & underarm air vents