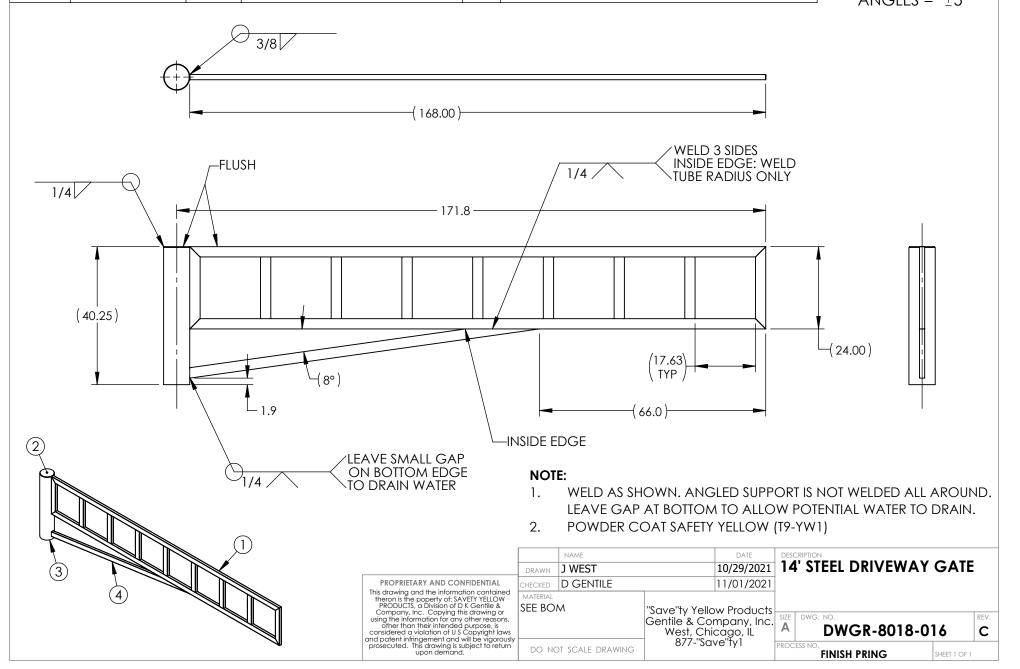

| ITEM NO. | PART NUMBER   | Revision | DESCRIPTION                     | QTY | MATERIAL                                         |
|----------|---------------|----------|---------------------------------|-----|--------------------------------------------------|
| 1        | DWGR-5018-014 | Α        | FRAME ASSEMBLY - 14' GATE       | 1   | SEE BOM                                          |
| 2        | DWGR-3018-001 | В        | 7.313" DIA X 0.25" CAP          | 1   | .250 STEEL SHEET                                 |
| 3        | DWGR-3018-040 | В        | PIPE, DRIVEWAY GATE             | 1   | 6.875 ID X .375 WALL STEEL PIPE                  |
| 4        | DWGR-3018-214 | Α        | ANGLED FRAME SUPPORT - 14' GATE | 1   | 3.00 X 1.50 X .075 WALL RECTANGULAR STEEL TUBING |