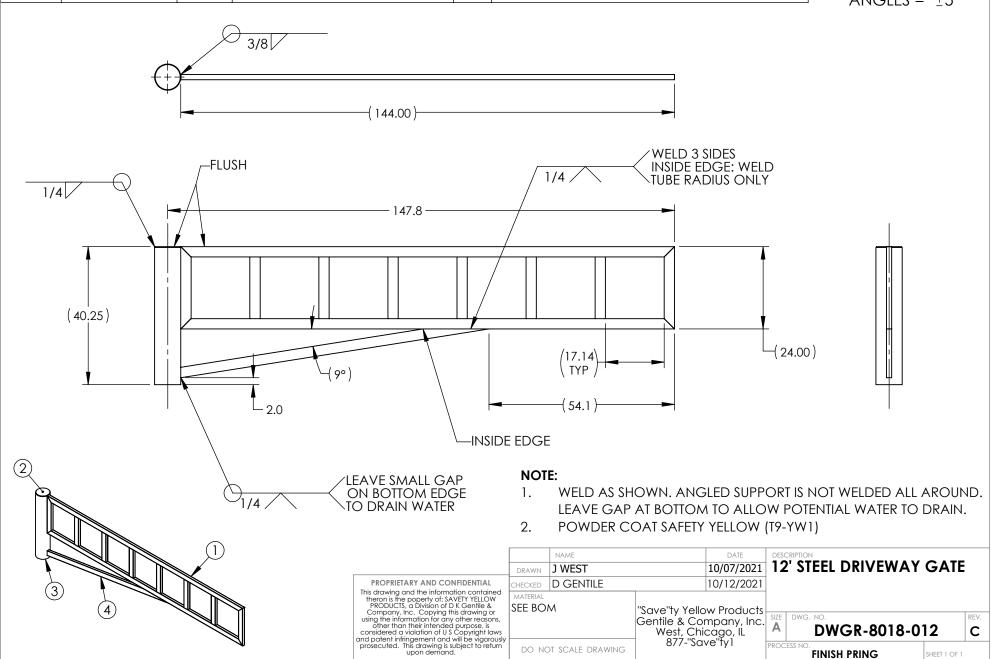

| ITEM NO. | PART NUMBER   | Revision | DESCRIPTION                     | QTY | MATERIAL                                         |
|----------|---------------|----------|---------------------------------|-----|--------------------------------------------------|
| 1        | DWGR-5018-012 | Α        | FRAME ASSEMBLY - 12' GATE       | 1   | SEE BOM                                          |
| 2        | DWGR-3018-001 | В        | 7.313" DIA X 0.25" CAP          | 1   | .250 STEEL SHEET                                 |
| 3        | DWGR-3018-040 | В        | PIPE, DRIVEWAY GATE             | 1   | 6.875 ID X .375 WALL STEEL PIPE                  |
| 4        | DWGR-3018-212 | Α        | ANGLED FRAME SUPPORT - 12' GATE | 1   | 3.00 X 1.50 X .075 WALL RECTANGULAR STEEL TUBING |

TOLERANCES: UNLESS OTHERWISE SPECIFIED  $X.X = \pm 1/8$   $X.XX = \pm 1/16$   $X.XXX = \pm 1/32$ ANGLES =  $\pm 5^{\circ}$ 