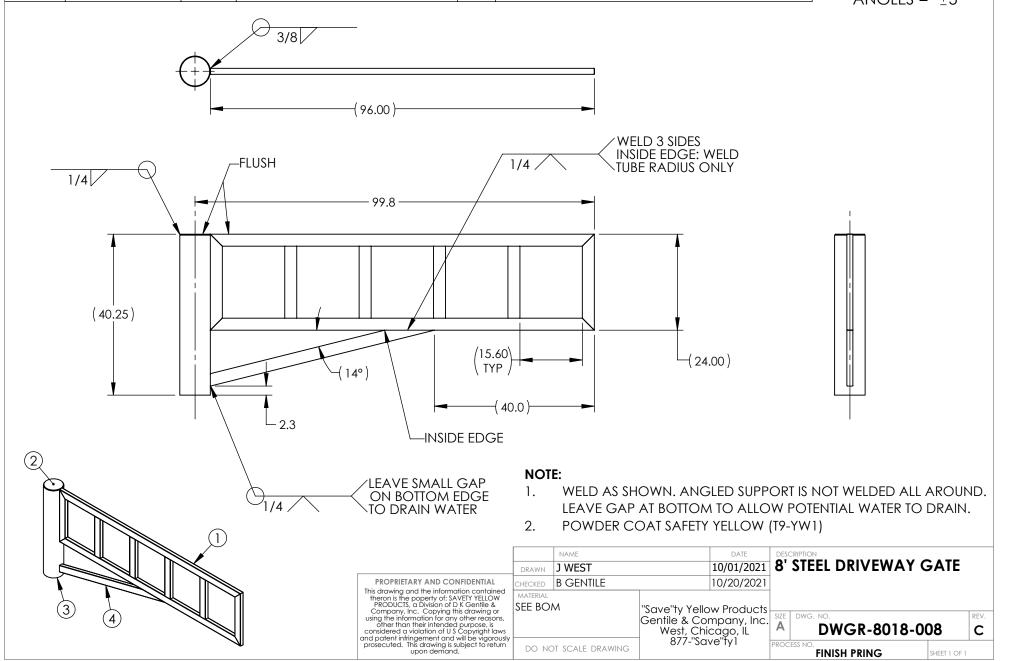

| ITEM NO. | PART NUMBER   | Revision | DESCRIPTION                    | QTY | MATERIAL                                         |
|----------|---------------|----------|--------------------------------|-----|--------------------------------------------------|
| 1        | DWGR-5018-008 | Α        | FRAME ASSEMBLY - 8' GATE       | 1   | SEE BOM                                          |
| 2        | DWGR-3018-001 | В        | 7.313" DIA X 0.25" CAP         | 1   | .250 STEEL SHEET                                 |
| 3        | DWGR-3018-040 | В        | PIPE, DRIVEWAY GATE            | 1   | 6.875 ID X .375 WALL STEEL PIPE                  |
| 4        | DWGR-3018-208 | Α        | ANGLED FRAME SUPPORT - 8' GATE | 1   | 3.00 X 1.50 X .075 WALL RECTANGULAR STEEL TUBING |