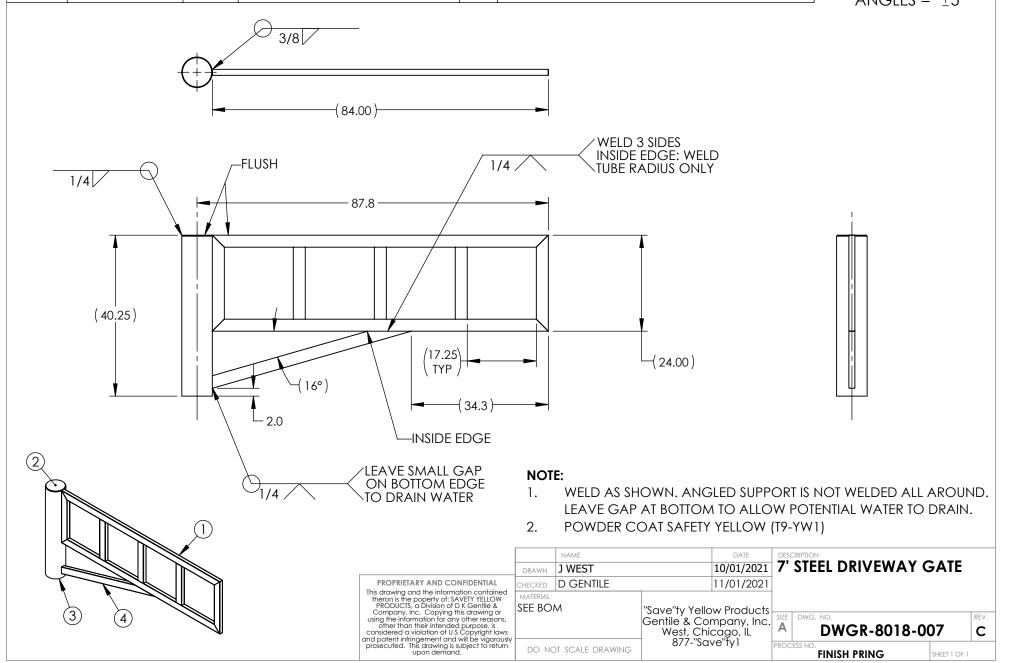

| ITEM NO. | PART NUMBER   | Revision | DESCRIPTION                    | QTY | MATERIAL                                         |
|----------|---------------|----------|--------------------------------|-----|--------------------------------------------------|
| 1        | DWGR-5018-007 | Α        | FRAME ASSEMBLY - 7' GATE       | 1   | SEE BOM                                          |
| 2        | DWGR-3018-001 | В        | 7.313" DIA X 0.25" CAP         | 1   | .250 STEEL SHEET                                 |
| 3        | DWGR-3018-040 | В        | PIPE, DRIVEWAY GATE            | 1   | 6.875 ID X .375 WALL STEEL PIPE                  |
| 4        | DWGR-3018-207 | Α        | ANGLED FRAME SUPPORT - 7' GATE | 1   | 3.00 X 1.50 X .075 WALL RECTANGULAR STEEL TUBING |

TOLERANCES:
UNLESS OTHERWISE SPECIFIED

X.X = ±1/8

X.XX = ±1/16

X.XXX = ±1/32

ANGLES = ±5°