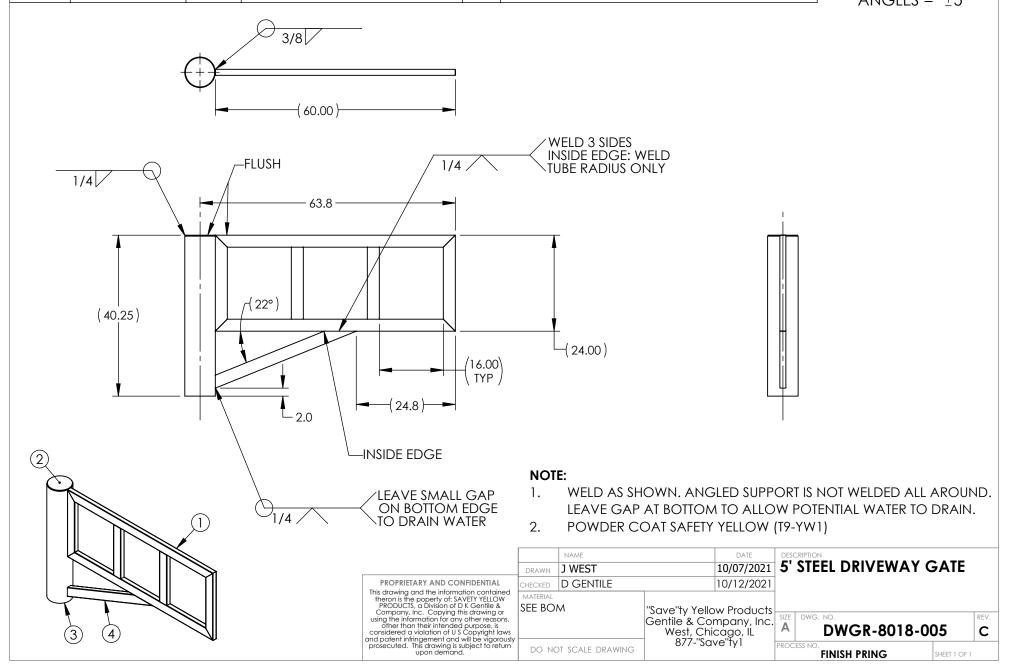

| ITEM NO. | PART NUMBER   | Revision | DESCRIPTION                    | QTY | MATERIAL                                         |
|----------|---------------|----------|--------------------------------|-----|--------------------------------------------------|
| 1        | DWGR-5018-005 | Α        | FRAME ASSEMBLY - 5' GATE       | 1   | SEE BOM                                          |
| 2        | DWGR-3018-001 | В        | 7.313" DIA X 0.25" CAP         | 1   | .250 STEEL SHEET                                 |
| 3        | DWGR-3018-040 | В        | PIPE, DRIVEWAY GATE            | 1   | 6.875 ID X .375 WALL STEEL PIPE                  |
| 4        | DWGR-3018-205 | Α        | ANGLED FRAME SUPPORT - 5' GATE | 1   | 3.00 X 1.50 X .075 WALL RECTANGULAR STEEL TUBING |

TOLERANCES: UNLESS OTHERWISE SPECIFIED  $X.X = \pm 1/8$   $X.XX = \pm 1/16$   $X.XXX = \pm 1/32$ ANGLES =  $\pm 5^{\circ}$ 