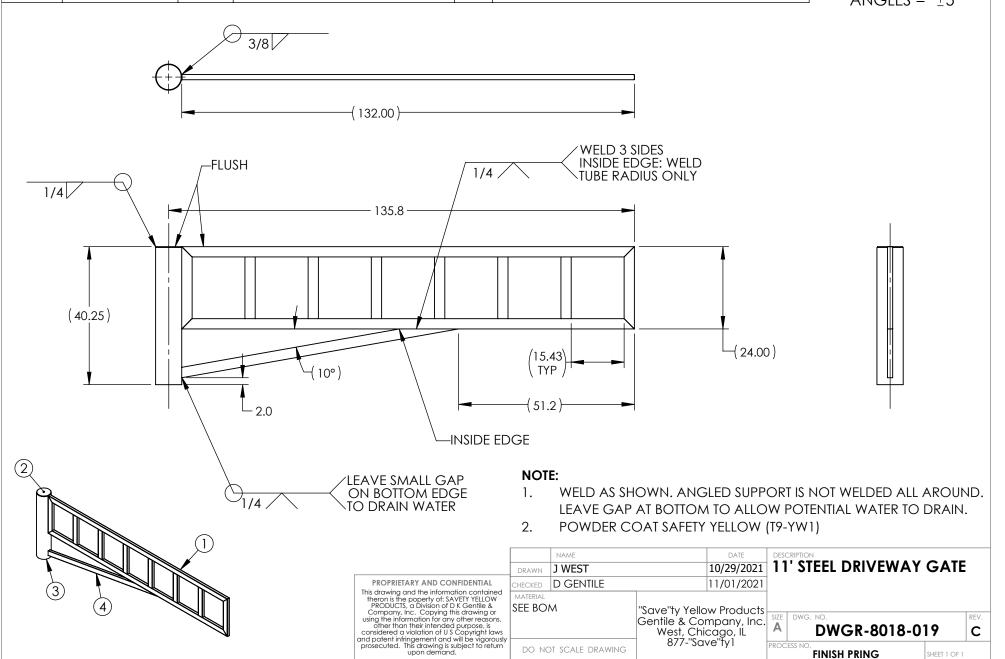

| ITEM NO. | PART NUMBER   | Revision | DESCRIPTION                     | QTY | MATERIAL                                         |
|----------|---------------|----------|---------------------------------|-----|--------------------------------------------------|
| 1        | DWGR-5018-011 | Α        | FRAME ASSEMBLY - 11' GATE       | 1   | SEE BOM                                          |
| 2        | DWGR-3018-001 | В        | 7.313" DIA X 0.25" CAP          | 1   | .250 STEEL SHEET                                 |
| 3        | DWGR-3018-040 | В        | PIPE, DRIVEWAY GATE             | 1   | 6.875 ID X .375 WALL STEEL PIPE                  |
| 4        | DWGR-3018-211 | Α        | ANGLED FRAME SUPPORT - 11' GATE | 1   | 3.00 X 1.50 X .075 WALL RECTANGULAR STEEL TUBING |