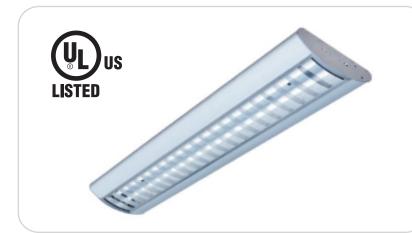

# SUSPENDED STREAMLINE LED TUBE FIXTURE

PID: SL913SS

#### FEATURES

Premium aluminum housing

Lightweight sleek design

Compatible with T8 LED tubes

4ft model uses (2) 4ft LED Lamps

#### MOUNTING

Suspended using aircraft cables or ceiling mounted

G13 Bi-pin tombstones for Straits T8 LED Tubes