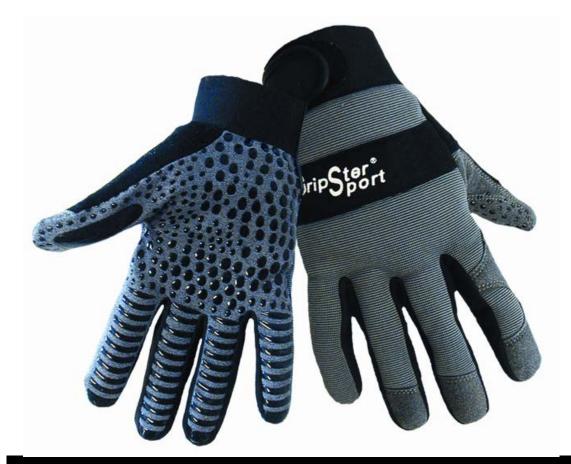

## SG9003

| Style  | Sizes | Material                                                         | Grip                                                                                  | Cuff                                                | Protection                        |
|--------|-------|------------------------------------------------------------------|---------------------------------------------------------------------------------------|-----------------------------------------------------|-----------------------------------|
| SG9003 | S-3XL | Flexible Spandex® over AireFlex <sup>TM</sup> synthetic leather. | Unique pattern of Silicone based palm provides excellent dexterity with a great grip. | Hook and loop Velcro® closure for an excellent fit. | Reinforced thumb, and fingertips. |

## **Qualities:**

• Gray spandex backing •AireFlex<sup>TM</sup> palm & fingertips

- AireFlex<sup>TM</sup> wash easily, is durable and flexible
   Silcone based palm for outstanding grip
  - •Tacky reinforcement also adds better wear