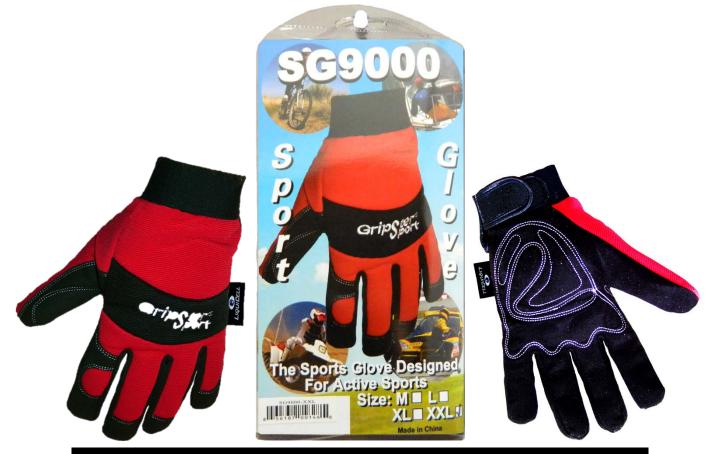

## **SG900**

| Style  | Sizes | Finish                                                            | Grip                                        | Cuff                                                        | Protection                                              |
|--------|-------|-------------------------------------------------------------------|---------------------------------------------|-------------------------------------------------------------|---------------------------------------------------------|
| SG9000 | M-XXL | Flexible<br>Spandex®<br>over<br>AireFlex™<br>synthetic<br>leather | Foam<br>padding in<br>high stress<br>areas. | Hook and<br>loop Velcro®<br>closure for an<br>excellent fit | Reinforced<br>thumb,<br>fingertips and<br>knuckle bands |

## **Applications:**

Excellent for industrial & mechanical types of sports (biking, ATV riding, skateboarding, etc.). Can also be used for working with pneumatic tools.

## **Qualities:**

- Contoured hand form reduces hand fatigue
  - Padded for comfort and protection
  - Excellent grip for all types of sports