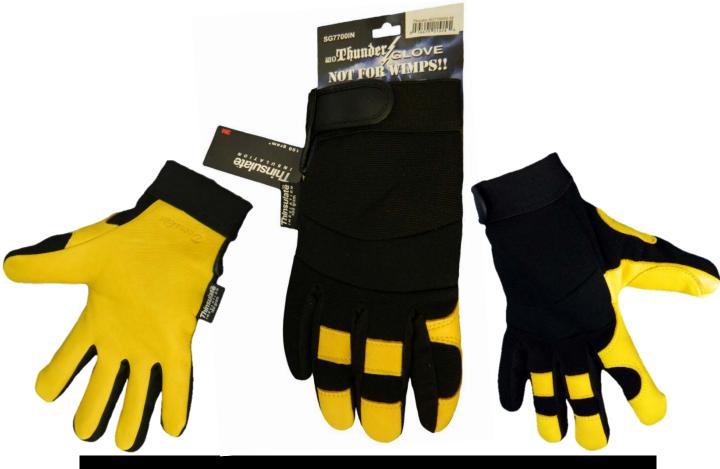

## **SG7700IN**

| Style    | Sizes                 | Material                                                                                            | Cuff                                                              | Protection                                               |
|----------|-----------------------|-----------------------------------------------------------------------------------------------------|-------------------------------------------------------------------|----------------------------------------------------------|
| SG7700IN | Medium<br>to XX-Large | Flexible Spandex® over genuine deerskin, rubber knuckle protection, 100 Gram Thinsulate® Insulation | Elastic cuff with hook and loop Velcro® closure for a perfect fit | Reinforced<br>thumb and<br>palm with<br>added<br>padding |

## **Applications:**

Any cold weather application in industrial & mechanical applications.

Excellent for working with pneumatic tools.

Also a great sport glove.

## **Qualities:**

- •Black spandex two way stretch backing for fit and flexibility.
  - •Extra tough knuckle protection
- •Double Genuine Deerskin padded palm
- •Elastic cuff with hook and loop Velcro® closure for a perfect fit.
  - •3M 100 Gram Thinsulate lining