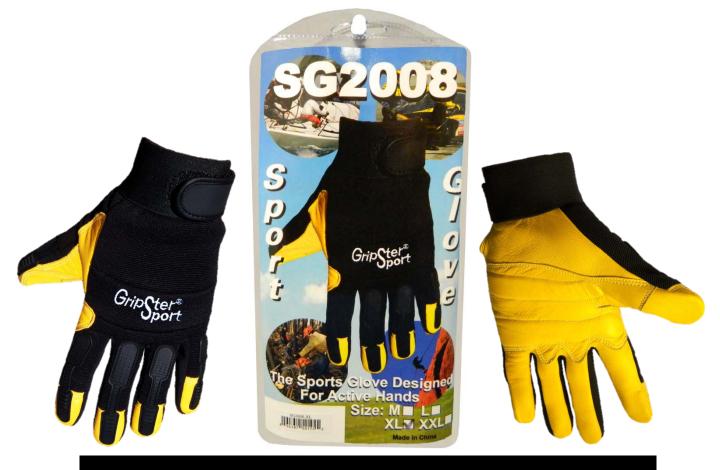

## SG2008

| Style  | Sizes                 | Material                                                                          | Cuff                                                                       | Protection                                               |
|--------|-----------------------|-----------------------------------------------------------------------------------|----------------------------------------------------------------------------|----------------------------------------------------------|
| SG2008 | Medium<br>to XX-Large | Flexible<br>Spandex® over<br>premium<br>goatskin, rubber<br>knuckle<br>protection | Elastic cuff with<br>hook and loop<br>Velcro® closure for<br>a perfect fit | Reinforced<br>thumb and<br>palm with<br>added<br>padding |

## **Applications:**

Excellent for most industrial & mechanical applications. Excellent for working with pneumatic tools. Also a great sport glove.

## **Qualities:**

•Black spandex two way stretch backing for fit and flexibility. •Extra tough knuckle protection •Double premium goatskin padded palm •Elastic cuff with hook and loop Velcro® closure for a perfect fit.