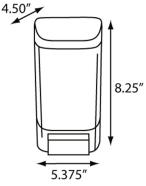

## SPECIFICATIONS

| Model #    | SF2144-01 (Dark Translucent) |  |
|------------|------------------------------|--|
| Dimensions | 5.375"W x 8.25"H x 4.50"D    |  |
| Weight     | 1.15 lbs each                |  |
| Case Pack  | 12 per case - 1.77'³         |  |
| Capacity   | 46oz Foam Soap               |  |