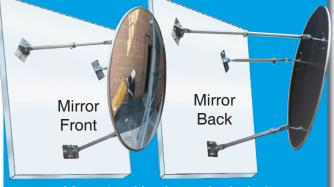

- 20% Brighter Than Glass Mirrors
  Available in Polycarbonate
  Available with Steel Back
  - Less Distortion Economical

Outdoor Wide View Convex

Se-Kure Domes & Mirrors, Inc.

Three Mounting Brackets Provide Extra Stability In Unpredictable Outdoor Conditions

Mounting Hardware Included

MFG# Description

MFG# Description

DCVO-12T-PB Acrylic Convex Mirror, 12" DCVO-18T-PB Acrylic Convex Mirror, 18" TCVO-26T-PB Acrylic Convex Mirror, 26" TCVO-30T-PB Acrylic Convex Mirror, 30" SB - Add Suffix to Item No. for Yellow/Bla TCV0-36T-PB Acrylic Convex Mirro36" TCV0-48T-PB Acrylic Convex Mirror, 48" TCV0-32T-7DP-PB Wide View Convex, 32"