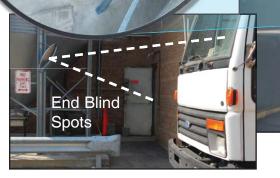

## **Outdoor Convex Mirrors**

**Outdoor Convex Mirrors** help monitor blind spots and are designed to prevent intersection accidents in industrial applications.

Convex mirrors can be positioned to reflect a hidden area to a forklift operator. These mirrors can also be directed to allow equipment operators to view coworkers approaching from behind to reduce accidents.

Convex mirrors should be mounted in positions that reflect the view of the traffic moving from neighboring directions. Properly placed mirrors can help monitor entrances and alleys for unauthorized visitors.