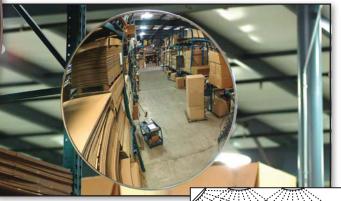

Convex mirrors can be positioned to reflect a hidden area to a forklift operator. These mirrors can also be directed to allow equipment operators to view co-workers approaching from behind to reduce accidents.