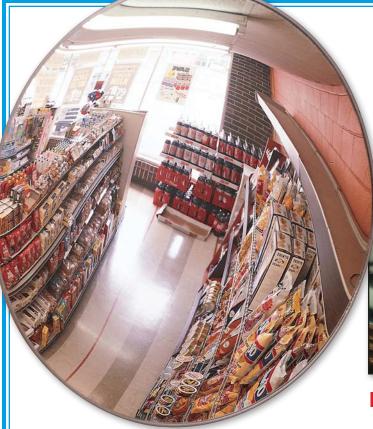

## Indoor Convex Detection Mirrors

Convex mirrors should be mounted at the end of alternating aisles to reflect the view of the traffic moving from the neighboring isles. Small convexes can be used in offices to view hallways or reception areas for visitors

20% Brighter Than Glass Mirrors

or moving pedestrian traffic.

- Available in Polycarbonate
- Mounting Hardware Included
- Less Distortion
- Economical

New for High Traffic Areas

Indoor Wide View Convex

**Indoor Convex Detection Mirrors** are designed to prevent intersection accidents in an industrial application.

Easy to Install Mounted Easily with the Provided Hardware

■ Security & Theft Prevention

Retail Convex Mirror Usage Benefits:

Prevention of Shoplifting & Security from Entry

Doors with Poor Viewing Access

■ Wide Angle Vision
Permits You to See Around Corners, Over
Center Aisles & Blind Corners