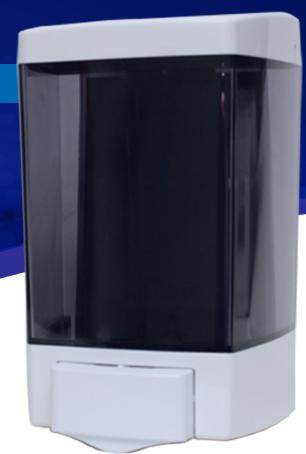

# 46oz. Manual Bulk Liquid Soap Dispenser

#### **FEATURES**

- Dispenses approximately .4mL of soap per push
- Made from impact resistant plastic
- · Long lasting foam pump
- With a translucent cover, soap is always visible
- Smooth, curved design prevents user from resting objects on unit
- ADA Compliant

### **AVAILABLE COLORS**

Dark Translucent

#### **SPECIFICATIONS**

| Model #    | SD0046-01 (Dark Translucent) |
|------------|------------------------------|
| Dimensions | 5.375"W x 8.25"H x 4.50"D    |
| Weight     | 1.15 lbs each                |
| Case Pack  | 12 per case - 1.77'³         |
| Capacity   | 46oz Foam Soap               |