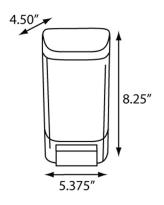

#### **SPECIFICATIONS**

| Model #    | SD0046-01 (Dark Translucent) |
|------------|------------------------------|
| Dimensions | 5.375"W x 8.25"H x 4.50"D    |
| Weight     | 1.15 lbs each                |
| Case Pack  | 12 per case - 1.77'³         |
| Capacity   | 46oz Foam Soap               |