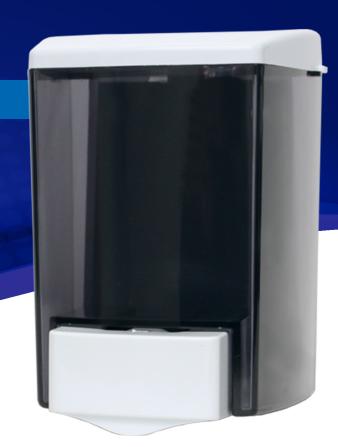

# 30oz. Manual Bulk Liquid Soap Dispenser

#### **AVAILABLE COLORS**

Dark Translucent

### **SPECIFICATIONS**

| Model #    | SD0030-01 (Dark Translucent)     |
|------------|----------------------------------|
| Dimensions | 4.75"W x 6.25"H x 4.50"D         |
| Weight     | .85 lbs each                     |
| Case Pack  | 12 per case - 1.12' <sup>3</sup> |
| Capacity   | 30oz Liquid Soap                 |