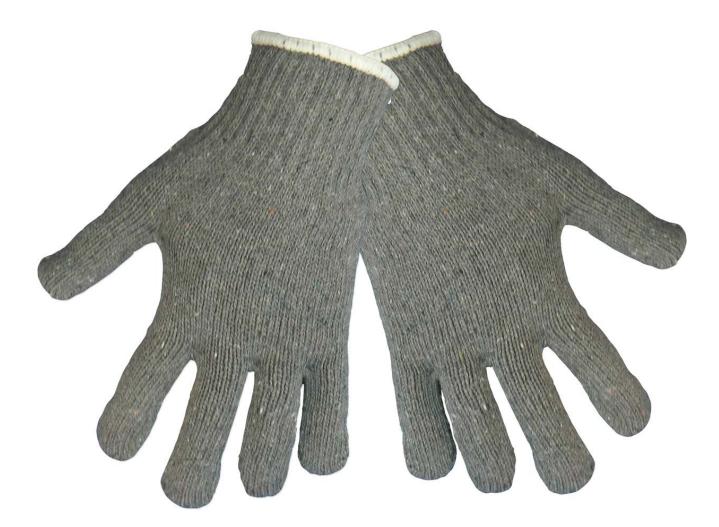

| S98G           |               |                 |       |                   |
|----------------|---------------|-----------------|-------|-------------------|
| Style          | Sizes         | Weight          | Color | Overcasting Color |
| S98G<br>S98G-W | Men<br>Ladies | Heavy<br>Weight | Gray  | White<br>Blue     |

## **Applications:**

Cotton / Poly Shell General Purpose Used as a liner in any type of glove that is used in cooler conditions. Can be used with leather drivers, dipped gloves, or chemical handling safety gloves.