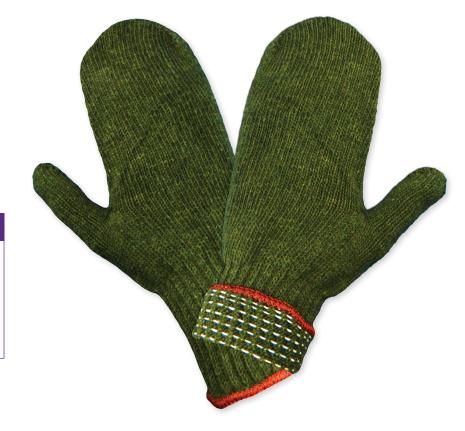

# **Army Green Rag Wool Mittens**

### DESCRIPTION

These medium weight mittens are constructed from army green rag wool to provide comfort and warmth while still maintaining excellent dexterity.

| INDUSTRY |
|----------|
|----------|

**Refrigerated Areas Parts Handling** Shipping General Maintenance Receiving Construction

### **FEATURES**

- · Medium weight rag wool
- · Warm and comfortable
- · Excellent dexterity

### **SPECIFICATIONS**

| SHELL    | COLOR      | WEIGHT | CUFF       | STYLE  |
|----------|------------|--------|------------|--------|
| RAG WOOL | ARMY GREEN | MEDIUM | KNIT WRIST | MITTEN |