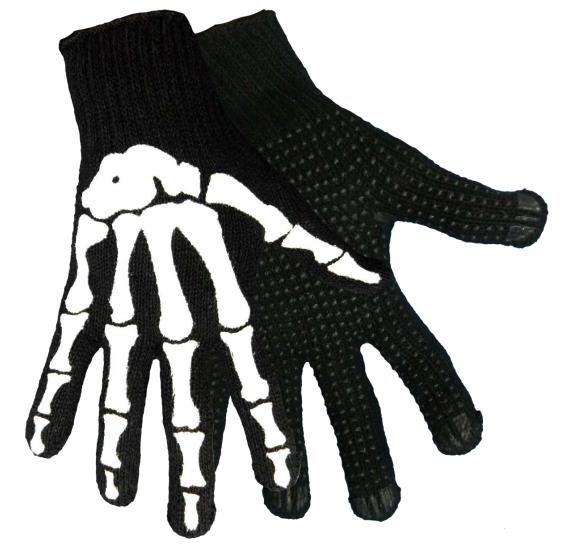

| S60SKD |       |             |                                    |                                             |
|--------|-------|-------------|------------------------------------|---------------------------------------------|
| Style  | Sizes | Weight      | Color                              | Description                                 |
| S60SKD | Mens  | Std. Weight | Black with White<br>Skelton Design | Skelton Patern, Black palm<br>with PVC dots |

## •Applications:

Cotton / Poly Shell •General Purpose •Used as a liner in any type of glove that is used in cooler conditions. Can be used with leather drivers, dipped gloves, or chemical handling safety gloves. •PVC Dots for superior Dexterity