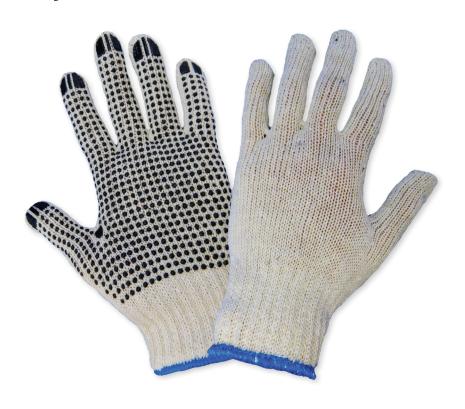

## **DESCRIPTION**

These standard weight natural colored polyester/cotton gloves are a perfect general purpose glove they feature PVC dots on one side for good grip.

## **FEATURES**

- · Polyester/cotton shell
- · General purpose
- Good grip with dotted side of glove
- · Knit wrist cuff prevents gloves from slipping off during use

## **SPECIFICATIONS**

| SHELL            | COLOR   | GRADE    | WEIGHT    | DOTTED       | CUFF       |
|------------------|---------|----------|-----------|--------------|------------|
| POLYESTER/COTTON | NATURAL | STANDARD | 550 GRAMS | ONE SIDE PVC | KNIT WRIST |