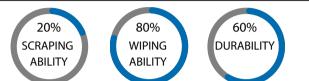

#### **FEATURES**

- Holds up to 1 gallon of water per square yard
- The small profile fits under most doors
- A wide selection of attractive colors that resist fading, staining, mold and mildew