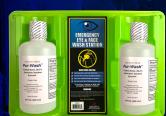

# Radians

Wall mounted personal eyewash that can be used for immediate flushing of eyes in an emergency, until the injured person can be helped to a proper eyewash station. Available with 1 or 2 bottles, with either 16oz or 32oz bottles.

## FEATURES

- Conveniently mounts to wall
- Bright green color makes it easy to locate in an emergency
- Each bottle snaps into place securely but is easily removable
- Bottles dated for freshness
- Refills available
- Includes mounting screws

**REW16D (Double 16oz Bottles)** 