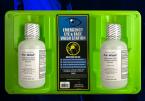

# Radians

Wall mounted personal eyewash that can be used for immediate flushing of eyes in an emergency, until the injured person can be helped to a proper eyewash station. Available with 1 or 2 bottles, with either 16oz or 32oz bottles.

## FEATURES

- Conveniently mounts to wall
- Bright green color makes it easy to locate in an emergency
- Each bottle snaps into place securely but is easily removable
- Bottles dated for freshness
- Refills available
- Includes mounting screws

Intertions are solved and a second and a sec

**16oz OR 32oz BOTTLE** 

STATION

EYEWASH

EMERGENCY

EYE & FACE

WASH STATION

REW32S (<mark>Single 32oz B</mark>ottle)