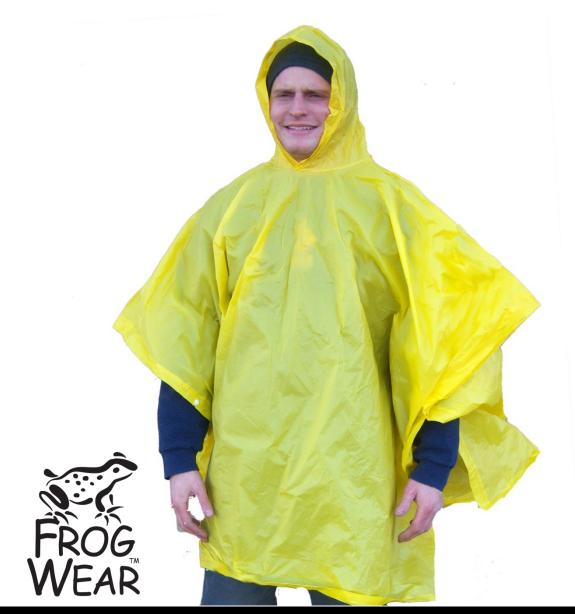

| <b>RYP810</b> |                                                             |                                     |
|---------------|-------------------------------------------------------------|-------------------------------------|
| Sizes         | Decription                                                  | Specifications                      |
| One size      | Poncho with attached hood, one size fits all, yellow color. | 0.10 mm Single ply PVC on Polyester |

**Applications:** Protects against inclement weather, as well as protects clothes and skin from many common acids, alkalis, solvents, oil, grease, and paints.

Global Glove & Safety Mfg Inc 13915 Radium St. NW Ramsey, MN 55303 Phone:763-450-0110 Fax: 763-450-0990 Qualities: •Chemical resistant • Water resistant backing •Economical